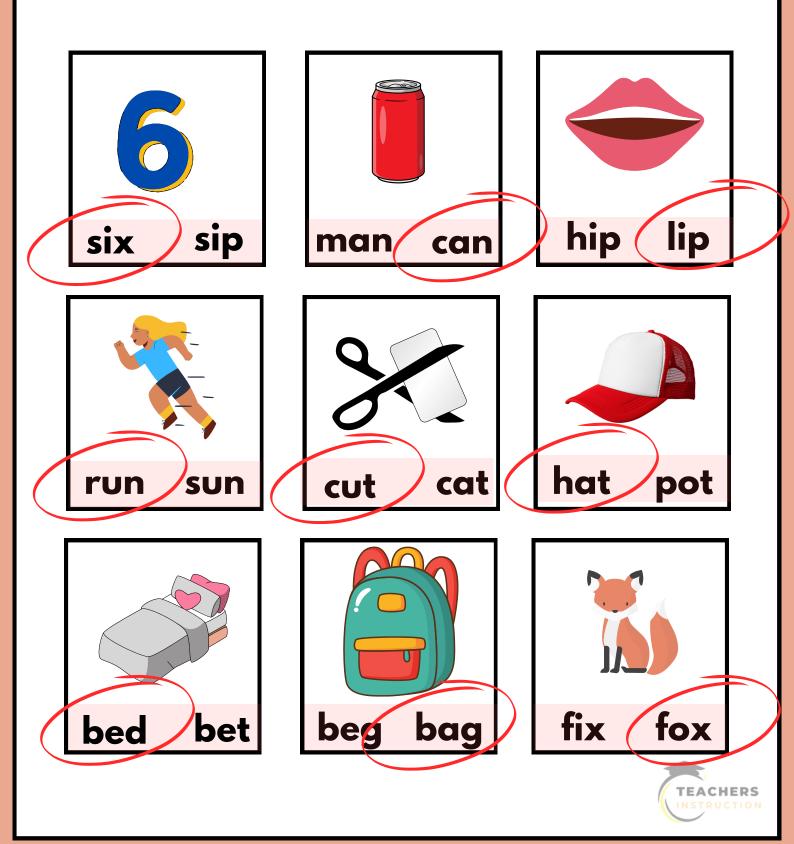

e a web.



I see a bed.



I see a hen.



I see a jet.





## **CVC WORKSHEETS**

Read the sentence then match & circle the picture.

I see a pet. I see a web. I see a bed. I see a hen. I see a jet.

# READ, WRITE, & MARK

Read the word in each box and write it afterward. Then, mark the picture.



|     | <br> |
|-----|------|
| pan |      |
| van |      |
| sad |      |
| bag |      |
| map |      |

# READ, WRITE, & MARK

Read the word in each box and write it afterward. Then, mark the picture.



| pan | pan |  |
|-----|-----|--|
| van | Van |  |
| sad | Sad |  |
| bag | bag |  |
| map | map |  |

Name\_\_\_\_

#### **CVC WORDS WORKSHEET**

Circle the CVC word that matches the picture.





















#### **CVC WORDS WORKSHEET**

Circle the CVC word that matches the picture.



## READ, FIND, & COLOR



Read the cvc words below, then find and color the picture. Mark the words with an "x" as you find it.





## READ, FIND, & COLOR



Read the cvc words below, then find and color the picture. Mark the words with an "x" as you find it.





# CVC WORDS

Color the CVC Words that match the pictures.



Car

Cat



Мар

Mop



Can

Car



Van

Ban



Pen

Pin



Hit

Hat



# CVC WORDS

Color the CVC Words that match the pictures.



Car







Can





Мар

Mop



Van

Ban



Pen

Pin



Hit

Hat