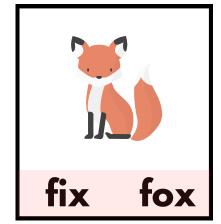

HEETS**

Read the sentence then match & circle the picture.

I see a pet.



I see a web.



I see a bed.



I see a hen.



I see a jet.





## **CVC WORKSHEETS**

Read the sentence then match & circle the picture.

I see a pet. I see a web. I see a bed. I see a hen. I see a jet.

# READ, WRITE, & MARK

Read the word in each box and write it afterward. Then, mark the picture.



|     | <br> |
|-----|------|
| pan |      |
| van |      |
| sad |      |
| bag |      |
| map |      |

# READ, WRITE, & MARK

Read the word in each box and write it afterward. Then, mark the picture.



| pan | pan |  |
|-----|-----|--|
| van | Van |  |
| sad | Sad |  |
| bag | bag |  |
| map | map |  |

Name\_\_\_\_

#### **CVC WORDS WORKSHEET**

Circle the CVC word that matches the picture.





















#### **CVC WORDS WORKSHEET**

Circle the CVC word that matches the picture.



## READ, FIND, & COLOR



Read the cvc words below, then find and color the picture. Mark the words with an "x" as you find it.





## READ, FIND, & COLOR



Read the cvc words below, then find and color the picture. Mark the words with an "x" as you find it.





# CVC WORDS

Color the CVC Words that match the pictures.



Car

Cat



Мар

Mop



Can

Car



Van

Ban



Pen

Pin



Hit

Hat



# CVC WORDS

Color the CVC Words that match the pictures.



Car







Can





Мар

Mop



Van

Ban



Pen

Pin



Hit

Hat