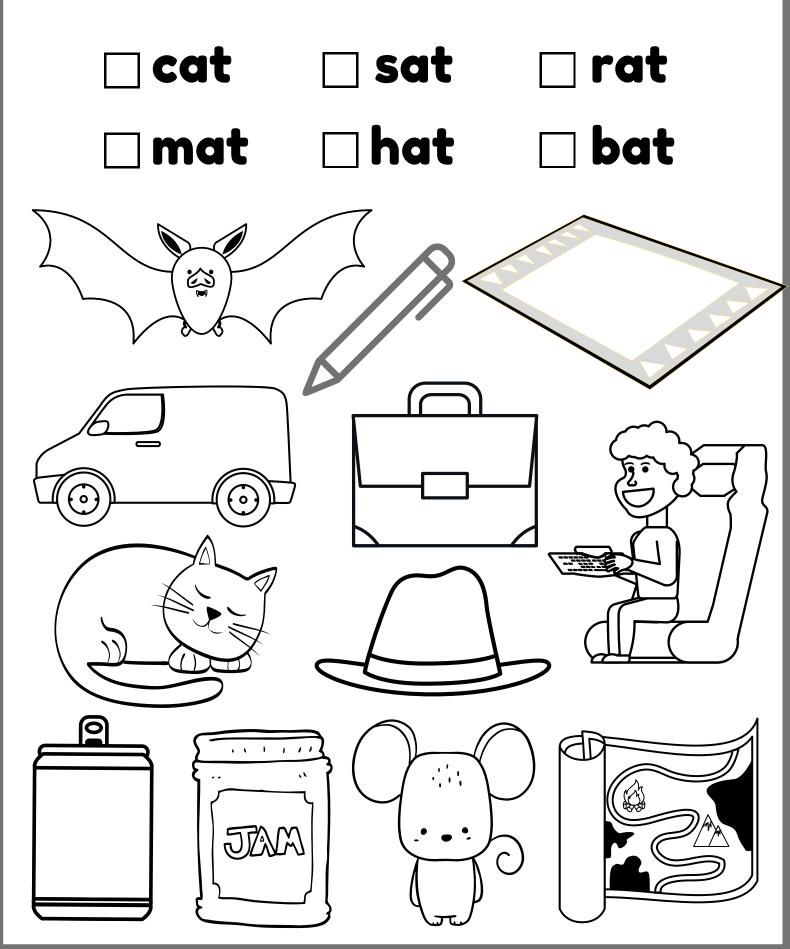

## READ, FIND, & COLOR

Read the cvc words below, then find and color the picture. Mark the words with an "x" as you find it.