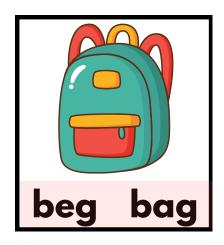

KSHEETS**

Read the sentence then match & circle the picture.

I see a pet.



I see a web.



I see a bed.



I see a hen.



I see a jet.





## **CVC WORKSHEETS**

Read the sentence then match & circle the picture.

I see a pet. I see a web. I see a bed. I see a hen. I see a jet.

# READ, WRITE, & MARK

Read the word in each box and write it afterward. Then, mark the picture.



|     | <br> |
|-----|------|
| pan |      |
| van |      |
| sad |      |
| bag |      |
| map |      |

# READ, WRITE, & MARK

Read the word in each box and write it afterward. Then, mark the picture.



| pan | pan |  |
|-----|-----|--|
| van | Van |  |
| sad | Sad |  |
| bag | bag |  |
| map | map |  |

Name\_\_\_\_

#### **CVC WORDS WORKSHEET**

Circle the CVC word that matches the picture.





















#### **CVC WORDS WORKSHEET**

Circle the CVC word that matches the picture.



## READ, FIND, & COLOR



Read the cvc words below, then find and color the picture. Mark the words with an "x" as you find it.





## READ, FIND, & COLOR



Read the cvc words below, then find and color the picture. Mark the words with an "x" as you find it.





# CVC WORDS

Color the CVC Words that match the pictures.



Car

Cat



Мар

Mop



Can

Car



Van

Ban



Pen

Pin



Hit

Hat



# CVC WORDS

Color the CVC Words that match the pictures.



Car







Can





Мар

Mop



Van

Ban



Pen

Pin



Hit

Hat