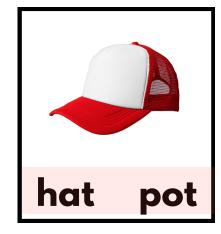

WORKSHEETS**

Read the sentence then match & circle the picture.

I see a pet.



I see a web.



I see a bed.



I see a hen.



I see a jet.





## **CVC WORKSHEETS**

Read the sentence then match & circle the picture.

I see a pet. I see a web. I see a bed. I see a hen. I see a jet.

# READ, WRITE, & MARK

Read the word in each box and write it afterward. Then, mark the picture.



|     | <br> |
|-----|------|
| pan |      |
| van |      |
| sad |      |
| bag |      |
| map |      |

# READ, WRITE, & MARK

Read the word in each box and write it afterward. Then, mark the picture.



| pan | pan |  |
|-----|-----|--|
| van | Van |  |
| sad | Sad |  |
| bag | bag |  |
| map | map |  |

Name\_\_\_\_

#### **CVC WORDS WORKSHEET**

Circle the CVC word that matches the picture.





















#### **CVC WORDS WORKSHEET**

Circle the CVC word that matches the picture.



## READ, FIND, & COLOR



Read the cvc words below, then find and color the picture. Mark the words with an "x" as you find it.





## READ, FIND, & COLOR



Read the cvc words below, then find and color the picture. Mark the words with an "x" as you find it.





# CVC WORDS

Color the CVC Words that match the pictures.



Car

Cat



Мар

Mop



Can

Car



Van

Ban



Pen

Pin



Hit

Hat



# CVC WORDS

Color the CVC Words that match the pictures.



Car







Can





Мар

Mop



Van

Ban



Pen

Pin



Hit

Hat