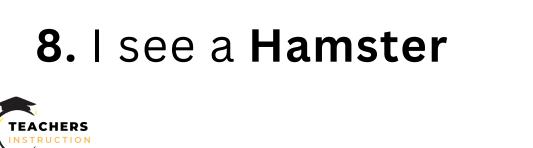

## I See Worksheet

Tick The Correct Picture for Each Sentence

1. I see a Quail

4. I see a Tree

5. I see an **Umbrella** 

7. I see a Wood

8. I see an Xray