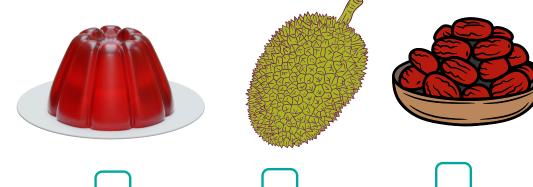

## I See Worksheet

Tick The Correct Picture for Each Sentence

1. I see an Ice

2. I see a **Jelly** 

3. I see a King

4. I see a Lemon

5. I see a **Mango** 

6. I see a Nutella