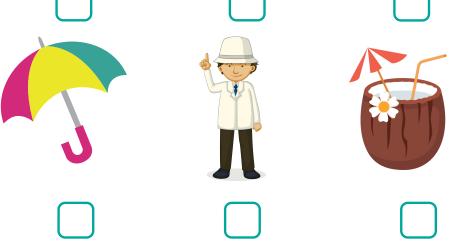

## I See Worksheet

Tick The Correct Picture for Each Sentence

1. I see a Quail

4. I see a Tree

5. I see an **Umbrella** 

7. I see a Wood

8. I see an Xray