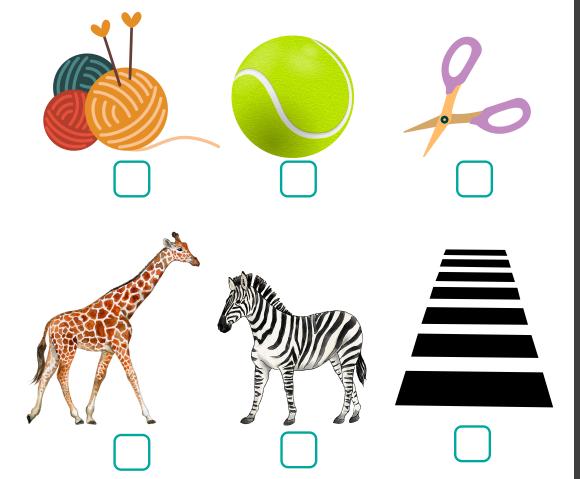

## See Worksheet

Tick The Correct Picture for Each Sentence

1. I see a Yarn

2. I see a **Zebra** 