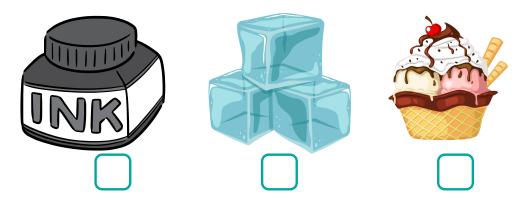

## I See Worksheet

Tick The Correct Picture for Each Sentence

1. I see an Ice

2. I see a **Jelly** 

3. I see a King

4. I see a Lemon

5. I see a **Mango** 

6. I see a Nutella