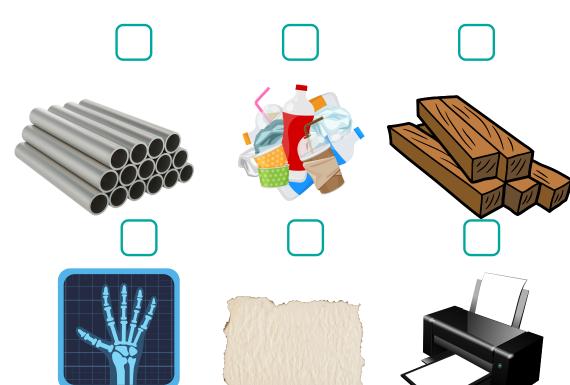

## I See Worksheet

Tick The Correct Picture for Each Sentence

1. I see a Quail

4. I see a Tree

5. I see an **Umbrella** 

7. I see a Wood

8. I see an Xray