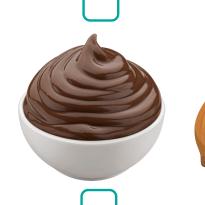

## I See Worksheet

Tick The Correct Picture for Each Sentence

1. I see an Ice

2. I see a **Jelly** 

3. I see a King

4. I see a Lemon

5. I see a **Mango** 

6. I see a Nutella