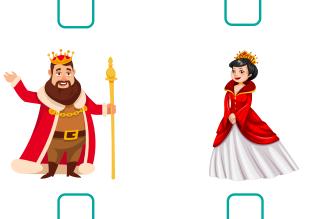

## I See Worksheet

Tick The Correct Picture for Each Sentence

1. I see an Ice

2. I see a **Jelly** 

3. I see a King

4. I see a Lemon

5. I see a **Mango** 

6. I see a Nutella