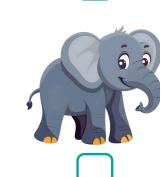

## I See Worksheet

Tick The Correct Picture for Each Sentence

1. I see an Ant

2. I see a **BaseballBat** 

3. I see a Carrot

4. I see a **Dolphin** 

5. I see an **Elephant** 

6. I see a Fan