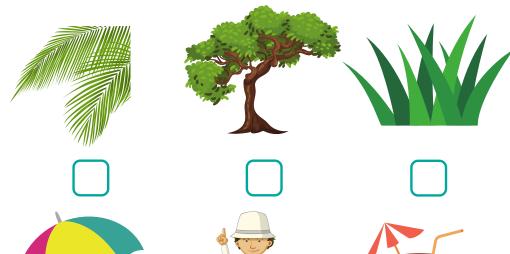

## I See Worksheet

Tick The Correct Picture for Each Sentence

1. I see a Quail

4. I see a Tree

5. I see an **Umbrella** 

7. I see a Wood

8. I see an Xray