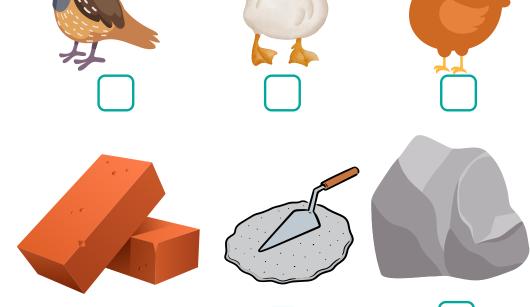

## I See Worksheet

Tick The Correct Picture for Each Sentence

1. I see a Quail

4. I see a Tree

5. I see an **Umbrella** 

7. I see a Wood

8. I see an Xray